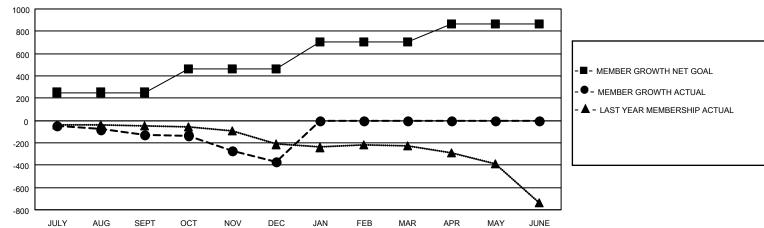

## Multiple District 1

Results as of: 12/31/2020 LOCATION: ILLINOIS

| Clubs         |               |             |               | Members               |                       |                         |                                                    |  |
|---------------|---------------|-------------|---------------|-----------------------|-----------------------|-------------------------|----------------------------------------------------|--|
|               | RESULTS FOR   | R 2020-2021 |               | RESULTS FOR 2020-2021 |                       |                         |                                                    |  |
| QUARTER       | NEW CLUB GOAL | NEW CLUBS   | DROPPED CLUBS | QUARTER MEMB          | ER GROWTH NET<br>GOAL | MEMBER GROWTH<br>ACTUAL | DROPPED<br>MEMBERS ACTUAL<br>(including transfers) |  |
| JULY/AUG/SEPT | 1             | 0           | 1             | JULY/AUG/SEPT         | 252                   | 176                     | 273                                                |  |
| OCT/NOV/DEC   | 6             | 5           | 2             | OCT/NOV/DEC           | 212                   | 292                     | 507                                                |  |
| JAN/FEB/MAR   | 1             | 0           | 0             | JAN/FEB/MAR           | 237                   | 0                       | 0                                                  |  |
| APR/MAY/JUNE  | 4             | 0           | 0             | APR/MAY/JUNE          | 162                   | 0                       | 0                                                  |  |

## GOALS AND ACTUAL MEMBERS CUMULATIVE

| DROPPED CLUBS: 3  |     | 123 CLUBS OF 474 ADDED 1 OR MORE<br>NEW MEMBERS | GENDER DISTRIBUTION  MALE 9,436 (73.68%) |                |       |
|-------------------|-----|-------------------------------------------------|------------------------------------------|----------------|-------|
| DROPPED MEMBERS   |     |                                                 | FEMALE                                   | 3,371 (26.32%) |       |
| DECEASED          | 137 | CLICK HERE FOR CUMULATIVE                       | TOTAL FAMILY UNIT MEMBERS                |                | 1,826 |
| CLUB CANCELLED 57 |     | MEMBERSHIP DATA                                 |                                          |                | 0.40  |
| OTHER             | 586 |                                                 | FAMILY MEMBERS PAYING HALF DUES          |                | 942   |
| TOTAL             | 780 |                                                 | DOES                                     |                |       |