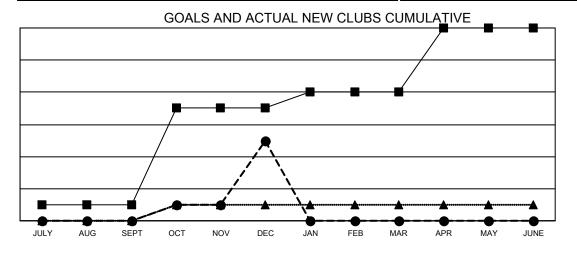

## Multiple District 1

Results as of: 12/31/2020 LOCATION: ILLINOIS

| Clubs         |               |             |               | Members               |                       |                         |                                                    |  |
|---------------|---------------|-------------|---------------|-----------------------|-----------------------|-------------------------|----------------------------------------------------|--|
|               | RESULTS FOR   | R 2020-2021 |               | RESULTS FOR 2020-2021 |                       |                         |                                                    |  |
| QUARTER       | NEW CLUB GOAL | NEW CLUBS   | DROPPED CLUBS | QUARTER MEMB          | ER GROWTH NET<br>GOAL | MEMBER GROWTH<br>ACTUAL | DROPPED<br>MEMBERS ACTUAL<br>(including transfers) |  |
| JULY/AUG/SEPT | 1             | 0           | 1             | JULY/AUG/SEPT         | 252                   | 176                     | 273                                                |  |
| OCT/NOV/DEC   | 6             | 5           | 2             | OCT/NOV/DEC           | 212                   | 292                     | 507                                                |  |
| JAN/FEB/MAR   | 1             | 0           | 0             | JAN/FEB/MAR           | 237                   | 0                       | 0                                                  |  |
| APR/MAY/JUNE  | 4             | 0           | 0             | APR/MAY/JUNE          | 162                   | 0                       | 0                                                  |  |

- CURRENT YEAR GOALS FOR NEW CLUBS

- CURRENT YEAR ACTUAL NEW CLUBS

- ▲ - LAST YEAR ACTUAL NEW CLUBS